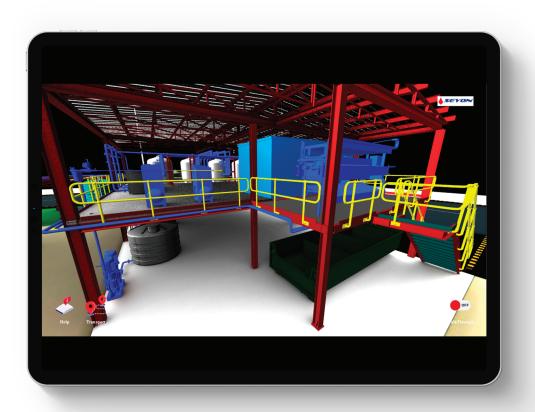

- DESIGN ANALYSIS & VALIDATIONS
- STRUCTURAL MODELLING & DETAILING
- VIRTUAL TOURS OF PLANT SYSTEMS
- 3D SCAN TO MODELLING & ANALYSIS

## **OUR FUTURE**

Our focus on the future has prepared our capability to integrate Digital or Virtual twin technology into our customer's projects.

A Digital or Virtual Twin not only models existing or new manufacturing processes, it optimises them, highlighting new areas of possibility whilst validating new initiatives saving time and cost.

Technological advancements have become an essential part of the wider Seyon business strategy that enables us to integrate digital and physical assets, facilities and processes.

As a user of this technology, Seyon offers its customers an opportunity to benefit from our research and best practices on integrating Virtual or Digital Twin technology across our engineering design projects.